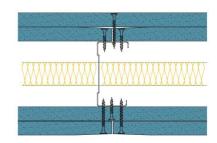

## 70-K-60(25) - SPEEDLINE System Data Sheet - Version V1 (24-10-23)

SPEEDLINE 70mm 'C' Stud Partition @600mm Ctrs, with 2x Knauf 15mm Soundshield Plus each side, 25mm APR

BMT/FEP/F14077 - BRE Report P102396-1011B

Refer to Speedline Specification Clause

132 mm. (At Base Track, Excluding Finishes)

Severe - Annexes A-F

55 R<sub>w</sub>dB, Date Tested or Assessed Against - 70-K-59(25)