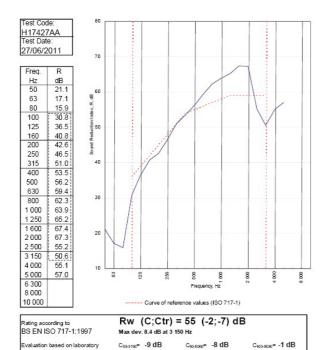

BMT/FEP/F14077 - BRE Report P102396-1011B

Refer to Speedline Specification Clause

132 mm. (At Base Track, Excluding Finishes)

Severe - Annexes A-F

55 R<sub>w</sub>dB, Date Tested or Assessed Against - 70-K-59(25)

C<sub>0,50-3150</sub>= -20 dB

Customer: Metsec plc Hepsec Division

ment results obtained by

an engineering method:

BTC 17427A: Page 9 of 11

SPEEDLINE Drywall Systems, Adsetts House, 16 Europa View, Sheffield Business Park, Sheffield, S9 1XH. Tel: 0114 231 8030.

C<sub>11.50-5000</sub>= -20 dB

Email: enquiries@speedlinedrywall.co.uk